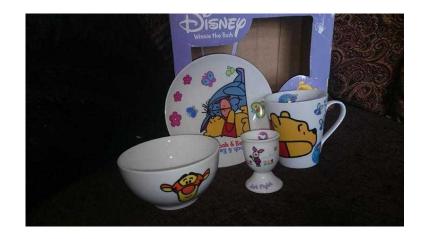

## Winnie the pooh China breakfast set (4 GBP)

South East, West Sussex Location https://www.freeadsz.co.uk/x-391828-z

A great little breakfast set in box never been used. Plate, cup, egg cup and bowl. &pound