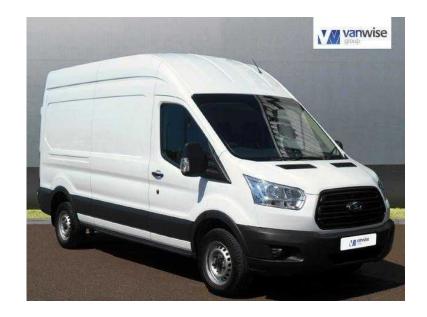

## Ford Transit 2014 (13,695 GBP)

Location South East, East Sussex https://www.freeadsz.co.uk/x-391919-z

Full service, Excellent bodywork, Excellent Condition interior, 1 owner, White, Warranted mileage, Side loading door, Ply lined, Factory bulk head, Solid rear door, Remote central locking, 6 speed, Power assisted steering, Immobiliser, Radio/CD, Drivers airbag, Electric windows, Arm Restraints, Head restraints, Height adjustable driver seat, Cloth seat trim, ABS, 3 seater cab, Adjustable steering wheel, Part Exchange Welcome, HP and leasing, Finance available, Hundreds of vans at trade prices, \*\*\*FREE MOT FOR LIFE \*\*\* WHILE YOU ARE THE KEEPER OF THE VEHICLE.