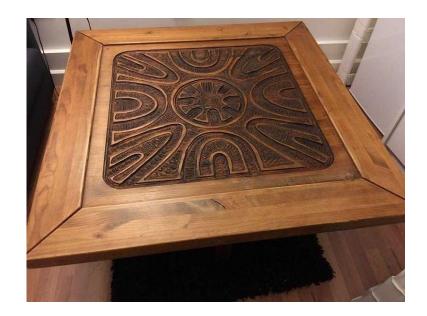

## large coffee tablle with four stools (240 GBP)

Location **South East, Surrey** https://www.freeadsz.co.uk/x-392021-z

Exotic solid African design carved wood

Very good condition

Large square 113 cm x 113 cm

Height 46 cm

4 matching carved stools that can fit under the table for more space

Delivery can be arranged

Please feel free to ask any questions or for more pictures. open to offers Thanks for

| 温泉 | large coffee tablle with four stools      |
|----|-------------------------------------------|
|    | https://www.freeadsz.co.uk/x-3920<br>21-z |
| 經濟 | large coffee tablle with four stools      |
|    | https://www.freeadsz.co.uk/x-3920<br>21-z |
|    | large coffee tablle with four stools      |
|    | https://www.freeadsz.co.uk/x-3920<br>21-z |
| 組織 | large coffee tablle with four stools      |
|    | https://www.freeadsz.co.uk/x-3920<br>21-z |
| 組織 | large coffee tablle with four stools      |
|    | https://www.freeadsz.co.uk/x-3920<br>21-z |
|    | large coffee tablle with four stools      |
|    | https://www.freeadsz.co.uk/x-3920<br>21-z |
|    | large coffee tablle with four stools      |
|    | https://www.freeadsz.co.uk/x-3920<br>21-z |
|    | large coffee tablle with four stools      |
|    | https://www.freeadsz.co.uk/x-3920<br>21-z |
|    | large coffee tablle with four stools      |
|    | https://www.freeadsz.co.uk/x-3920<br>21-z |
|    | large coffee tablle with four stools      |
|    | https://www.freeadsz.co.uk/x-3920<br>21-z |