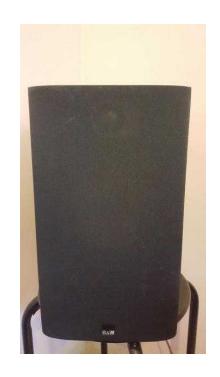

## BampW 685 pair in black (220 GBP)

Location South East, East Sussex

https://www.freeadsz.co.uk/x-392031-z

| al Version | BampW 685 pair in black                   |
|------------|-------------------------------------------|
|            | https://www.freeadsz.co.uk/x-3920<br>31-z |
|            | BampW 685 pair in black                   |
|            | https://www.freeadsz.co.uk/x-3920<br>31-z |
| 機          | BampW 685 pair in black                   |
|            | https://www.freeadsz.co.uk/x-3920<br>31-z |
|            | BampW 685 pair in black                   |
|            | https://www.freeadsz.co.uk/x-3920<br>31-z |
| 機械         | BampW 685 pair in black                   |
|            | https://www.freeadsz.co.uk/x-3920<br>31-z |
|            | BampW 685 pair in black                   |
|            | https://www.freeadsz.co.uk/x-3920<br>31-z |
|            | BampW 685 pair in black                   |
|            | https://www.freeadsz.co.uk/x-3920<br>31-z |
|            | BampW 685 pair in black                   |
|            | https://www.freeadsz.co.uk/x-3920<br>31-z |
| 機能         | BampW 685 pair in black                   |
|            | https://www.freeadsz.co.uk/x-3920<br>31-z |
|            | BampW 685 pair in black                   |
|            | https://www.freeadsz.co.uk/x-3920<br>31-z |