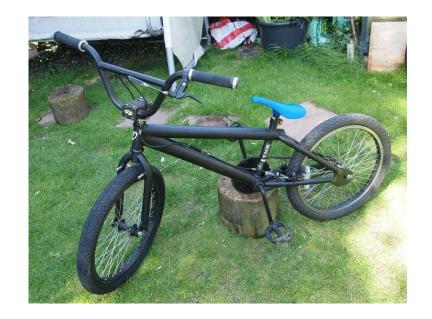

## Retro Old school BMX (80 GBP)

Location **South East, East Sussex** https://www.freeadsz.co.uk/x-392083-z

Beautifully reconditioned Ruption TX5 BMX from late 1990's. Matt black, with new handle grips and Eclat saddle. Would make great.