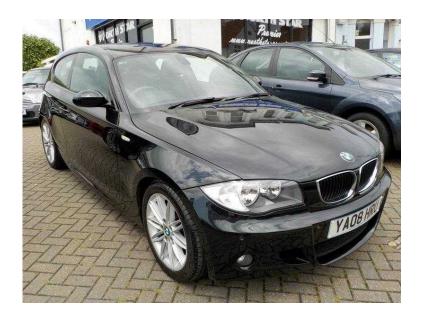

## BMW 1 Series 2008 (6,990 GBP)

Location South East, West Sussex https://www.freeadsz.co.uk/x-392095-z

Stunning Condition In Black Sapphire Metallic With Black Boston Full Leather. Drives Superbly. Full Service History With 5 Services Recorded, Last Serviced At 59,331 Miles. Both Keys. Brand New MOT With No Advisories. Includes 6 Months Unlimited Mileage RAC Platinum Warranty, Extendable To 24 Months. HPI Clear, With Certificate. Great Finance Deals On Offer. Ring To Arrange A Test Drive. Part Exchange Welcome. Open 7 days a week. All major credit/debit cards accepted. ABS, Immobiliser, Alarm, Traction Control, Remote Central Locking, Cruise Control, Full Leather, Electric Windows, Trip Computer, CD Player, Electric Mirrors, Front Fog Lamps, Height Adjustable Seat, Adjustable Steering Column, Multi-function Steering Wheel, Auto Lighting, Rain-Sensing Wipers, Multiple Airbags, Metallic Paintwork, Isofix, Front And Rear Parking