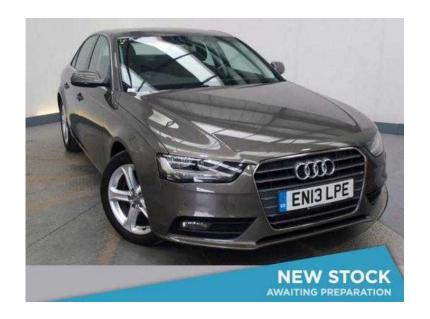

## Audi A4 2013 (14,126 GBP)

Location **South West, Avon** https://www.freeadsz.co.uk/x-392112-z

1 Owner From New With Service History STYLISH, PRECISION-ENGINEERED AND INCREDIBLY FUN TO DRIVE £1155 Of Extras Including Metallic Paint Heated And Electrically Folding Exterior Mirrors Interior Light Pack Storage Pack Aluminium Trigon Black Milano Leather Multi Zone Climate Control, Cruise Control, DAB Digital Radio Reception, Voice Control for Telephone Functions, 18in 10 Spoke Exclusive Design Alloy Wheels, Bluetooth Interface for Hands Free Mobile Phone Connectivity, Concert Radio Single CD Drive and SDHC Memory Card Reader which are Both MP3 AUX IN Connection 6.5in Colour Centre Display, Electric Front and Rear Windows, Metallic Paint, Rain Sensor, Thatcham Category 1 Alarm, Internet Special Offer Price PX Welcome On Site Price Only RAC APPROVED Cars Price Matched Daily for Guaranteed Value for Money Minutes from Bristol and Taunton Just over the bridge from Cardiff Carbase the largest used car dealer in the South West Within easy reach of the M5 M4 M6 and M25 Carbase Buy with Confidence Weston super Mare branch Cruise