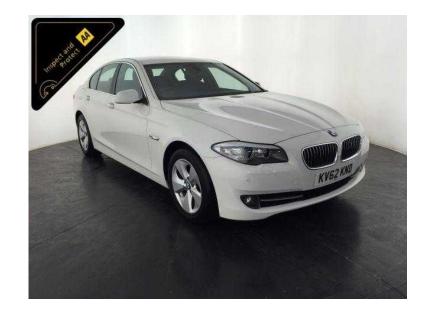

## **BMW 5 Series 2012 (120 GBP)**

Location **West Midlands, Warwickshire** https://www.freeadsz.co.uk/x-392200-z

同当然同

White, INSPECTED BY AA AND 3 MONTHS AA WARRANTY, Next MOT due 20/09/2016, 5 seats, Service History, 184 BHP, 12 Months Road Tax Is £30, The Specification Includes: 17" Alloy Wheel, Audio And Visual Front And Rear Parking Sensors, Stop/start Technology, Key-Less Go, Full Black Leather Interior, 3 Stage Heated Front Seats, Digital Dual Climate Control, Satellite Navigation System, Cruise Control, Cd Stereo System, Digital Display, Voice Control, Bluetooth, 6 Speed Manual Gearbox. Value Financing Options Available, Great Value, Fixed Prices, £12,000 p/x welcome Cruise Control,