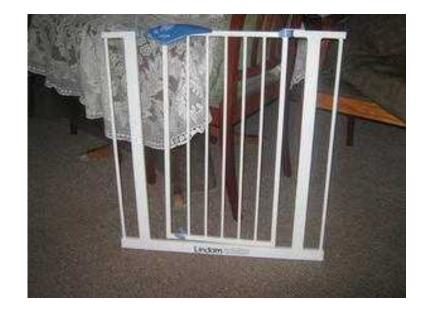

## Lindam baby gate (10 GBP)

Location **South East, East Sussex** https://www.freeadsz.co.uk/x-392207-z

standard safety gate suitable for children/pets. Very good condition. 74cm wide x 79cm

|             | - ;; <u>L</u>             | Į.          | )     |
|-------------|---------------------------|-------------|-------|
|             | Lindam                    | baby        | gate  |
|             | 07-z                      |             | I     |
|             | Lindam                    | baby        | gate  |
|             | https://www.freea<br>07-z | dsz.co.uk/x | -3922 |
|             | Lindam                    | baby        | gate  |
|             | https://www.freea<br>07-z | dsz.co.uk/x | -3922 |
|             | Lindam                    | baby        | gate  |
|             | https://www.freea<br>07-z | dsz.co.uk/x | -3922 |
| <b>25</b> 4 | Lindam                    | baby        | gate  |
|             | https://www.freea<br>07-z | dsz.co.uk/x | -3922 |
|             | Lindam                    | baby        | gate  |
|             | https://www.freea<br>07-z | dsz.co.uk/x | -3922 |
|             | Lindam                    | baby        | gate  |
|             | https://www.freea<br>07-z | dsz.co.uk/x | -3922 |
|             | Lindam                    | baby        | gate  |
|             | https://www.freea<br>07-z | dsz.co.uk/x | -3922 |
|             | Lindam                    | baby        | gate  |
|             | https://www.freea         | dsz.co.uk/x | -3922 |
|             | Lindam                    | baby        | gate  |
|             | https://www.freea<br>07-z | dsz.co.uk/x | -3922 |