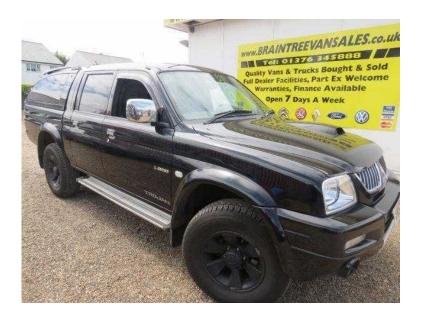

## Mitsubishi L200 2005 (4,495 GBP)

Location East of England, Suffolk https://www.freeadsz.co.uk/x-392229-z

MITSUBISHI L200 DOUBLE CAB TROJAN, 124,000 MILES WITH PART SERVICE HISTORY, METALLIC BLACK, POWER STEERING, CENTRAL LOCKING, ELECTRIC WINDOWS, ELECTRIC MIRRORS, CD PLAYER, AIR CON, BLACK LEATHER INTERIOR, COLOUR CODED TRUCK MAN TOP, BLACK WHEELS, NO VAT TO PAY ON THIS TRUCK, FULL DEALER FACILITIES, P.X WELCOME, MAJOR DEBIT AND CREDIT CARDS ACCEPTED, WE ARE LOCATED IN BRAINTREE TOWN, JUST OFF THE A120 10 MINUTES FROM STANSTED AIRPORT AND THE M11 MOTORWAY PLEASE QUOTE REF 141

Central Locking, Power Steering, Electric Windows, CD Player, Electric