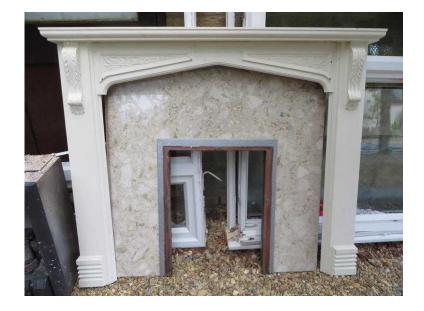

## Fire PlaceSurround (50 GBP)

Location East of England, Cambridgeshire https://www.freeadsz.co.uk/x-392261-z

collection only from Whittlesey, Peterborough. surround is about 103cm in height, 125.5cm across the top part, not sure if the back plate and bottom piece are marble or.