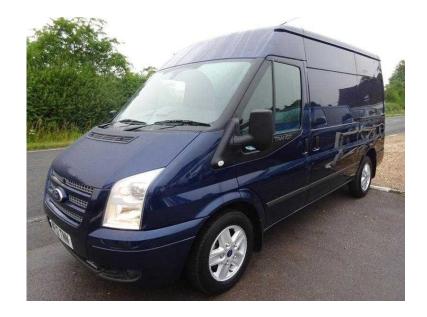

## Ford Transit 2013 (12,990 GBP)

Location **South East, Surrey** https://www.freeadsz.co.uk/x-392318-z

2013 Ford Transt 280 125ps Limited Mwb Shr. Finished in Panther Black. A great specification including; Air Conditioning, Heated Drivers Seat, Electric Windows and Mirrors, Quickclear Heated Windscreen, Velour Interior, Cruise Control, Auto Headlight and Wipers, Alloy Wheels and Rear Parking Sensors. Flexible Finance Available. Please call Louis or Malcolm on 01730 829080 01730 8290...(click to reveal full phone number) for more details.