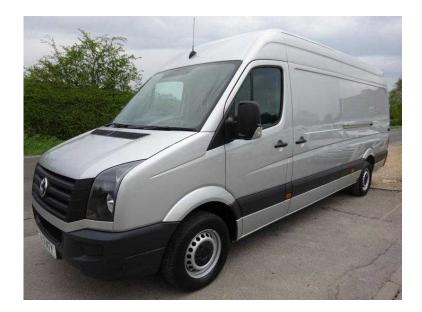

## Volkswagen Crafter 2013 (13,990 GBP)

Location South East, Surrey https://www.freeadsz.co.uk/x-392320-z

2013 Volkswagen Crafter CR35 136 TDi Medium Wheelbase Semi High Roof. Finished in Metallic Silver with Optional Air Conditioning. A very bright vehicle, with the following specification; Electric Windows and Mirrors, Remote Central Locking, Twin Passenger Seat, CD Player with Bluetooth Connectivity, Side Loading Door, Ply Lining. Flexible Finance Available. Please call Louis or Malcolm on 01730 829080 01730 8290...(click to reveal full phone number) for more details.

ABS, Air Bag, Immobiliser, Alarm, Central Locking, Remote Central Locking, Power Steering, Air Conditioning, Stereo, Electric Front Windows, Trip Computer, CD Player, Electric Mirrors, Height Adjustable Seat, Adjustable Steering Column, Front Centre Armrest, Anti-Theft System, Head Restraints, Cloth Upholstery, Side Load Door, Ply-Lined, Semi-High Roof, Dual Passenger Seat, Bulkhead, Barn Doors, Due In Soon, Photo For Illustration Only, Low Floor, Bluetooth, 6 - Speed, Factory Fitted