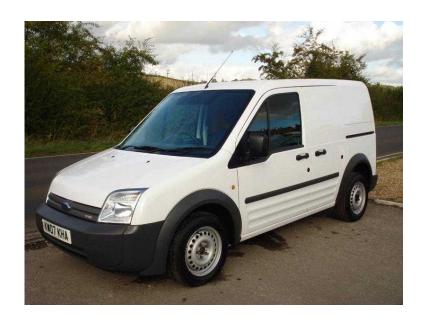

## Ford Transit Connect 2011 (5,650 GBP)

Location **South East, Surrey** https://www.freeadsz.co.uk/x-392322-z

2011 Ford Transit Connect T200 1.8 Tdci 75ps. A bright van with the following specification; Reversing Sensors, Flexible Mesh Bulkhead with Folding Passenger Seat for Long Loads, Electric Windows, CD Player with Aux Audio Input, Remote Central Locking, Side Loading Door and Ply Lined. Flexible Finance Available. For more details please call Louis or Malcolm on 01730 829080 01730 8290...(click to reveal full phone number)

ABS, Air Bag, Immobiliser, Alarm, Central Locking, Remote Central Locking, Power Steering, Stereo, Electric Front Windows, Trip Computer, CD Player, Parking Sensors, Height Adjustable Seat, Adjustable Steering Column, Front Centre Armrest, Anti-Theft System, Head Restraints, Cloth Upholstery, Side Load Door, Ply-Lined, Bulkhead, Barn Doors, Due In Soon, Photo For Illustration Only, Low Floor, Aux Audio Input, Factory Fitted