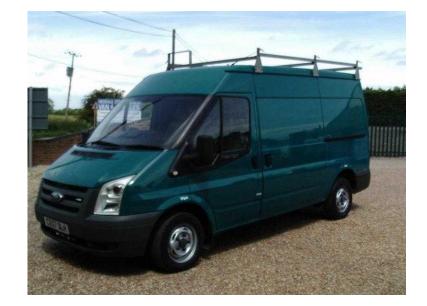

## Ford Transit 2007 (3,995 GBP)

Location **South East, Kent** https://www.freeadsz.co.uk/x-392353-z

Power Steering, Side Load Door, Ply-Lined, Semi-High

|    | Ford                    | Transit       | 2007  |
|----|-------------------------|---------------|-------|
|    | https://www.fre         | eadsz.co.uk/x | -3923 |
|    | Ford                    | Transit       | 2007  |
|    | https://www.fre         | eadsz.co.uk/x | -3923 |
|    | Ford                    | Transit       | 2007  |
|    | https://www.fre         | eadsz.co.uk/x | -3923 |
|    | Ford                    | Transit       | 2007  |
|    | https://www.fre         | eadsz.co.uk/x | -3923 |
|    | Ford                    | Transit       | 2007  |
|    | https://www.fre         | eadsz.co.uk/x | -3923 |
| 烈縣 | Ford                    | Transit       | 2007  |
|    | https://www.fre         | eadsz.co.uk/x | -3923 |
|    | Ford                    | Transit       | 2007  |
|    | https://www.fre<br>53-z | eadsz.co.uk/x | -3923 |
|    | Ford                    | Transit       | 2007  |
|    | https://www.fre<br>53-z | eadsz.co.uk/x | -3923 |
|    | Ford                    | Transit       | 2007  |
|    | https://www.fre<br>53-z | eadsz.co.uk/x | -3923 |
|    | Ford                    | Transit       | 2007  |
|    | https://www.fre<br>53-z | eadsz.co.uk/x | -3923 |