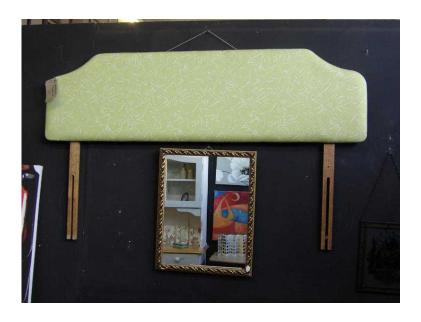

## 20 OFF ALL ITEMS SALE Double Headboard Upholstered By The RGF - Local Delive

Location South East, West Sussex https://www.freeadsz.co.uk/x-392452-z

MASSIVE 20% OFF ALL ITEMS SALE NOW ON (Sale ends 18/7/16) Was £45, Sale price £36 To fit a 4ft 6" Bed - fully Reupholstered £19 Postage is the cost of our local delivery service to a ground floor location. To find out if you are in our area see picture 2 (£19 Local delivery is calculated with a 12 mile radius using postcode BN43 5FD - The £34 delivery area is within a 22 mile radius) SHOP AT THE SHOWROOM 5000 sq ft Showroom OPEN 7 days a week The Recycled Goods Factory, 44 Chartwell Rd, Lancing Business Park, BN15 8UE