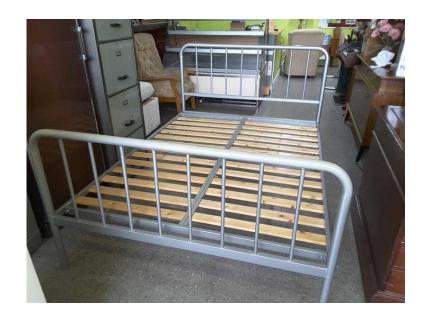

## 20 OFF ALL ITEMS SALE - 4ft 6quot Double Metal Bed Frame - Local Delivery 19 (60 G

South East, West Sussex Location

https://www.freeadsz.co.uk/x-392456-z

MASSIVE 20% OFF ALL ITEMS SALE NOW ON (Sale ends 18/7/16) Was £75, Sale price £60 Metal bed frame in good conditon Dismantles for transportation (Pc175) £19 Postage is the cost of our local delivery service to a ground floor location. To find out if you are in our area see picture 5 (£19 Local delivery is calculated with a 12 mile radius using postcode BN43 5FD - The £34 delivery area is within a 22 mile radius) SHOP AT THE SHOWROOM 5000 sq ft Showroom OPEN 7 days a week The Recycled Goods Factory.