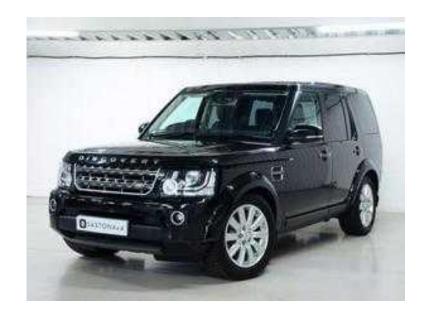

## Land Rover Discovery 2014 (34,995 GBP)

Location **Scotland, Berwickshire** https://www.freeadsz.co.uk/x-392477-z

825W Meridian Sound System, Adaptive Xenon Headlamps W. Daytime Running Lights, Cruise-Control, Electric Seats, Electric Windows, Front Fog Lamps, Heated Seats, Leather interior, Satellite Navigation, Subwoofer, Surround Camera System, Tinted