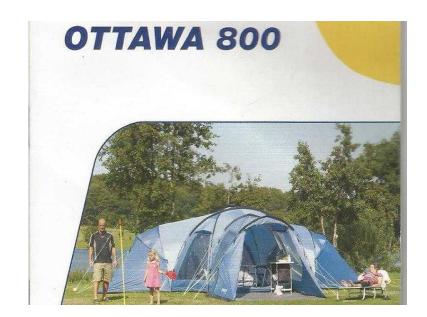

## Family Tent (200 GBP)

Location **South East, West Sussex** https://www.freeadsz.co.uk/x-392511-z

Vacanza by Outwell, OTTAWA 800, 8 berth (or more), light and spacious dome tent with 3 sleeping pods and entrance porch, used on two camping trips to New Forest, stored indoors, very good condition, standing height bedrooms and skylight in main dome, carpet included. N.B. Pic shown is from the brochure because I don't have any!