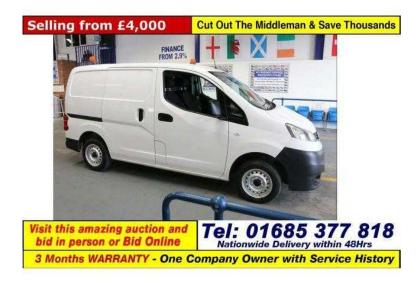

## Nissan NV200 2011 (4,800 GBP)

Location Wales, Gwent

https://www.freeadsz.co.uk/x-392523-z

SELLING AT AUCTION FROM £4000 to £5000, WWW.AUCTIONEERS.CO.UK 2011 11 NISSAN NV200 SE 1.5DCI VAN (GUIDE PRICE), Extras: Twin Side Doors,CD Player,Electric Mirrors,Electric Windows,Power Steering,Remote Locking,Ply Lining, DIRECT COMPANY / COUNCIL / POWER INDUSTRY / FIRE SERVICE / HEALTH AUTHORITY, MOST WITH SERVICE HISTORY, FREE WARRANTIES ON MOST VEHICLES VISIT WWW.AUCTIONEERS.CO.UK Power Steering, Electric Windows, CD Player, Electric