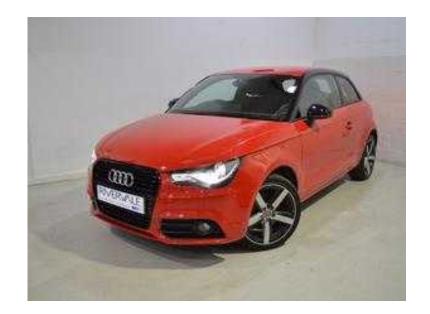

## Audi A1 2013 (12,995 GBP)

Location **South East, West Sussex** https://www.freeadsz.co.uk/x-392597-z

Cloth Upholstery, Anti Lock Brakes, Driver Airbag, ISOFIX, Passenger Airbag, Electronic Brakeforce Distribution (EBD), Electronic Stability Programme (ESP), Air Conditioning, Remote Central Locking, Alloy Wheels, Power Assisted Steering (PAS), Traction Control, Alarm, Front & Rear Electric Windows, Front Electric Windows, Bluetooth Preparation (Phone), CD Radio, Electric Door Mirrors, Front Fog Lights, USB and AUX, Height Adjustable Drivers Seat, Lumbar Support, Steering Column - Adjustable, Fuel Computer, Split Rear Seats, Leather Steering Wheel, Solid Paint, First Aid