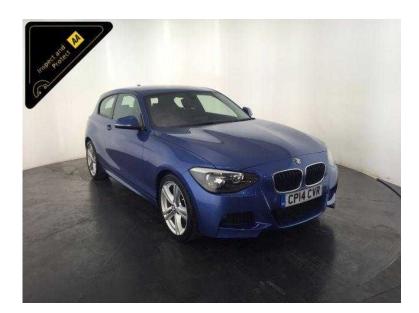

## BMW 1 Series 2014 (15,695 GBP)

Location West Midlands, Warwickshire https://www.freeadsz.co.uk/x-392640-z

Blue, INSPECTED BY AA AND 3 MONTHS AA WARRANTY, 1 owner, Last serviced on 04/09/2015 at 16,890 miles, 5 seats, BMW Main Dealer Service History, 215 BHP, 12 Months Road Tax Is £110, The Specification Includes: 18" Alloy Wheels, Stop/start Technology, Key-Less Go, Digital Dual Climate Control, Cd / Dab Stereo System, Digital Display, Bluetooth, 6 Speed Manual Gearbox With Sports And Eco Pro Vehicle Dynamic Modes. Value Financing Options Available, Great Value, Fixed Prices \* TODAY'S RETAIL PRICE AS CONFIRMED BY AUTO TRADER IS £16905 = SAVING YOU £1210 \*, £15,695 p/x welcome