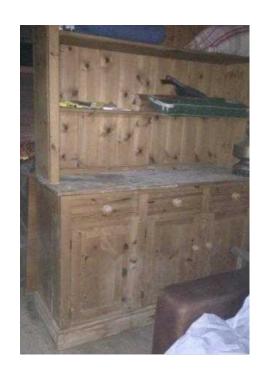

## REDUCED Solid pine original period dresser in lovely condition, lovely hue to the wo

Location London, London https://www.freeadsz.co.uk/x-392668-z

Solid pine original period dresser in wonderful condition, lovely hue to the wood. White china knobs that can obviously be changed. Three cupboards across and three drawers. The dresser comes in 2 pieces -top/base-for ease of movement. Overall height; 6'8" Two sections for ease of transport;35" base and 45" top section. Width; 4' 8" The item is in storage in Twickenham at the moment. As you can see items are stored at the moment (sorry about that! After years of use we no longer have the space for it due to a move. Would look great updated with chalk.