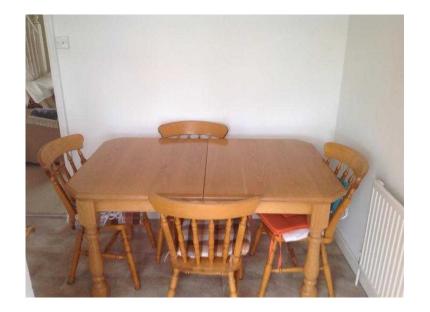

## Pine dining table (120 GBP)

Location Yorkshire and the Humber, West Yorkshire https://www.freeadsz.co.uk/x-392678-z

A solid pine extendable dining table. This table has 2 extensions held inside the table, you can use one or both depending on the length you need. Size 145cm x 90cm, extends to 245cm with both leaves. Table is in excellent condition, have smaller dining room hence the need to.