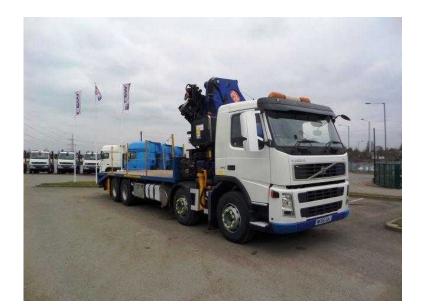

## Volvo FM 2006

Location West Midlands, Shropshire https://www.freeadsz.co.uk/x-392711-z

2006 VOLVO FM380 8X4 CHEESEWEDGE PLANT, DAY CAB, 27' STERLING CHEESEWEDGE BEAVER TAIL PLANT BODY, FITTED WITH TWISTLOCKS, TOOLBOXES, PM50 SERIES 50 TON PER METRE CRANE WITH 4 EXTENSIONS AND REMOTE CONTROL, REMOTE CONTROL HYDRAULIC WINCH, 8 SPEED MANUAL GEARBOX, AIR SUSPENSION, REVERSING CAMERA, LEZ EXHAUST FITTED WITH RPC, MOT SEPTEMBER 2016, 325000KMS, Registration NK56 AUJ, Year 2006 (56), GVW (Tons) 32, £ POA Reversing