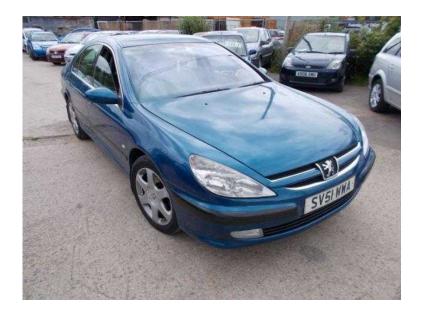

## Peugeot 607 2001 (699 GBP)

Location South East, Oxfordshire https://www.freeadsz.co.uk/x-392744-z

Body Glass, 4 One-touch Electric Windows, Athermic Windscreen, Drivers One Touch Window With Antipinch Feature, Electric Front/rear Windows/one Touch Operation, Electric Front+rear Windows, Heated Rear Window With Auto Timer, Laminated Side Windows, Rain Sensor Windscreen Wipers, Tinted Windows, Brakes, ABS+Electronic Brake Force Distribution, Emergency Brake Assist, Driver Aids, Cruise Control, Parking Aid, PAS, Driver Convenience, Remote Boot Release, Remote Headlamp Adjustment From Fascia, Driver Information, Door/boot Open Warning Light, Fuel Filler 'cap-off' Warning, Fuel Level Gauge, Lights On Warning, Low Screen Washer Fluid Warning, Multi Function Display, Oil Level/temperature Gauge, Peugeot Help Button, Rev Counter, Service Interval Indicator, Speedo With Digital Odometer/digital Trip Recorder, Trip Computer, Water Temperature Gauge, Driving Mirrors, Door Mirrors Tilt When Reversing, Double Angled Driver's Door Mirror, Electric Folding Door Mirrors, Electric Heated Exterior Mirrors, Electrochrome Rear View Mirror, Memory Setting For Door Mirrors, Entertainment, Fascia Integrated Coded In Car Entertainment, RM2 Radio/cassette, Speed Sensitive Stereo Volume, Steering Column Remote Control For Stereo, 8 Speakers, Exterior Body Features, Body Colour Bumper Aprons, Body Colour Door Mirrors And Handles, Bodyside Mouldings With Chrome Inserts, Sill Kick Plate, Exterior Lights, Automatic Headlights, Double Optic Headlights, Front/rear Fog Lights, Headlamps With Delay, High Level Third Brake Light, Polycarbonate Headlights, Heating/Cooling/Ventilation, Digital Air Con With Climate Control, Odour Reducing Carbon Filter, Pollen Filter, Rear Passenger Footwell Heating Vents, Interior Features, 3 Passenger Grab Handles, 6 Boot Load Securing Rings, Air Conditioned Glove Box, Boot Net, Boot Opening Isolater, Boot Stowage Facility, Centre Armrest With Storage Box, Damped Opening Front Passenger Glovebox, Drivers Clutch Footrest,