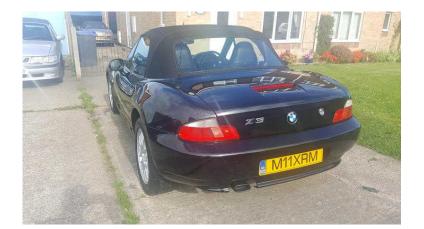

## **BMW Z3 ROADSTER (2,795 GBP)**

回光程间

**同学家**:同

回熟绘画

Location **South East, West Sussex** https://www.freeadsz.co.uk/x-392809-z

回数据回

回路幾回

BMW Z3 2.0 ROADSTER, face lift wide body model, 2001 with private number plate, new mot, genuine 104k, service history, my wife's car for the last 4 years and hardly used, excellent hood and rear window, full black leather, electric seats, chrome pack interior with M sport gear knob, clear light lenses all round, Alpine head unit, genuine BBS alloy wheels with new wheel bolts and centres, power steering, electric windows, remote central locking, electric mirrors, traction control, abs, airbags etc, full book pack/owners manuals, 2 keys plus valet key, beautiful German engineering, excellent and immaculate interior never smoked in, an appreciating classic roadster, bargain £2795, pls call 07986 675477 07986 6754... (click to reveal full phone number) no texts