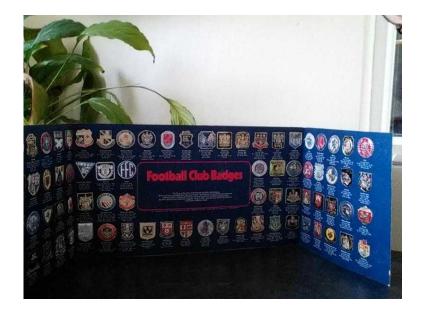

## Esso football club badges (25 GBP)

Location **West Midlands, West Midlands** https://www.freeadsz.co.uk/x-392843-z

| Esso football club badge  https://www.freeadsz.co.uk/x-3928  43-z |    | Esso football club badge  https://www.freeadsz.co.uk/x-392843-z | Esso football club badge  https://www.freeadsz.co.uk/x-392843-z | Esso football club badge  https://www.freeadsz.co.uk/x-392843-z | Esso football club badge  https://www.freeadsz.co.uk/x-3928  43-z | Esso football club badge  https://www.freeadsz.co.uk/x-3928  43-z |
|-------------------------------------------------------------------|----|-----------------------------------------------------------------|-----------------------------------------------------------------|-----------------------------------------------------------------|-------------------------------------------------------------------|-------------------------------------------------------------|-------------------------------------------------------------|-------------------------------------------------------------|-------------------------------------------------------------------|
|                                                                   | ăd | adg<br>(-39 <u>2</u>                                            | ن آ                                                             | adg<br>(-39)                                                    | adg<br>(-39)                                                      | adg<br>(-392                                                | 1 1 20                                                      | adg<br>(-39)                                                | ad(                                                               |