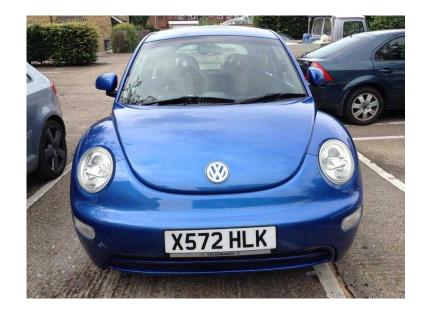

## Volkswagen Beetle 2001 (900 GBP)

Location **East Midlands, Northamptonshire** https://www.freeadsz.co.uk/x-392908-z

2001 VW Beetle, two lady owners, alloy wheels and 6cd changer in the boot. Lovely car and a classic, selling due to needing a bigger car for my.