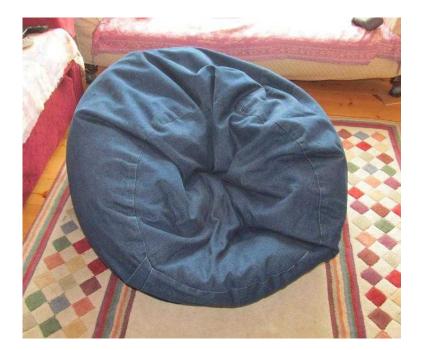

## **Bean Bag Chair (15 GBP)**

Location South East, West Sussex https://www.freeadsz.co.uk/x-392931-z

Large high-quality bean bag chair in dark blue denim. Zipped removable washable cover. Has been recently re-stuffed with extra beans so is firm & comfy! Very good condition, from non-smoking & pet-free home (i.e. no hairs!). Price Reduced as I need the!!!