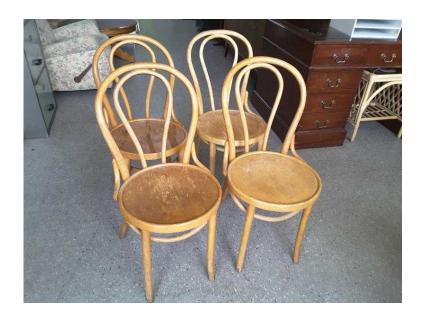

## 20 OFF ALL ITEMS SALE - 4 x Cafe Style Bentwood Chairs Dining Chair - Local Deliv

Location South East, West Sussex https://www.freeadsz.co.uk/x-392939-z

MASSIVE 20% OFF ALL ITEMS SALE NOW ON (Sale ends 31/7/16) Was £80, Sale price £64 Set of 4 Bentwood Chairs - these look amazing painted and are very popular in cafés We have a total of 8, in 2 similar styles and available individually at £20 Each (PC141) £19 Postage is the cost of our local delivery service to a ground floor location. To find out if you are in our area see picture 3 (£19 Local delivery is calculated with a 12 mile radius using postcode BN43 5FD - The £34 delivery area is within a 22 mile radius) SHOP AT THE SHOWROOM 5000 sq ft Showroom OPEN 7 days a week The Recycled Goods Factory,