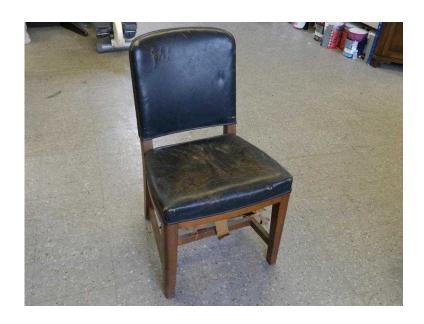

## 20 OFF ALL ITEMS SALE - Bedroom chair for Reupholstery Project - Local Delivery 19

Location **South East, West Sussex** https://www.freeadsz.co.uk/x-392943-z

MASSIVE 20% OFF ALL ITEMS SALE NOW ON (Sale ends 31/7/16) Was £20, Sale price £16 Bedroom chair for re-upholstery project - all filings need replacing and chair will need re-webbing Measures H84cm, W50cm, D45cm 2 Available £20 each £19 Postage is the cost of our local delivery service to a ground floor location. To find out if you are in our area see picture 4 (£19 Local delivery is calculated with a 12 mile radius using postcode BN43 5FD - The £34 delivery area is within a 22 mile radius) SHOP AT THE SHOWROOM 5000 sq ft Showroom OPEN 7 days a week The Recycled Goods Factory, 44 Chartwell Rd,