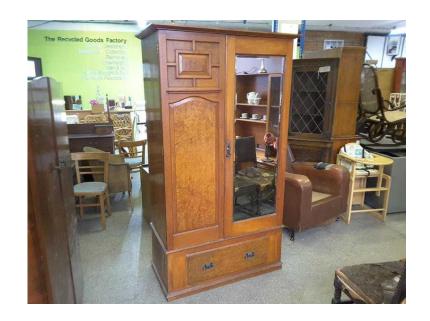

## 20 OFF ALL ITEMS SALE - Stunning Walnut Wardrobe Hallway Cupboard - Local Deli

Location **South East, West Sussex** https://www.freeadsz.co.uk/x-392944-z

MASSIVE 20% OFF ALL ITEMS SALE NOW ON (Sale ends 31/7/16) Was £295, Sale price £236 Walnut wardrobe in very good condition for age, beautifully designed with pull out rails, mirror & drawer with dovetail joints. Measures H187.5cm, W98.5cm, D50cm (PC145) £19 Postage is the cost of our local delivery service to a ground floor location. To find out if you are in our area see picture 5 (£19 Local delivery is calculated with a 12 mile radius using postcode BN43 5FD - The £34 delivery area is within a 22 mile radius) SHOP AT THE SHOWROOM 5000 sq ft Showroom OPEN 7 days a week The Recycled Goods Factory,