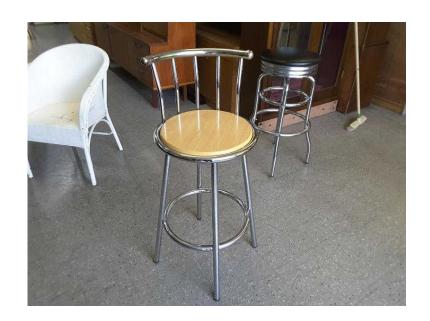

## 20 OFF ALL ITEMS SALE - Kitchen Stool - Local Delivery Now ONLY 19 (12 GBP)

**South East. West Sussex** Location https://www.freeadsz.co.uk/x-392945-z

MASSIVE 20% OFF ALL ITEMS SALE NOW ON (Sale ends 31/7/16) Was £15, Sale price £12 Kitchen stool - good overall condition Measures H96cm, Seat Height 73cm, W42cm, D42cm (PC813) £19 Postage is the cost of our local delivery service to a ground floor location. To find out if you are in our area see picture 2 (£19 Local delivery is calculated with a 12 mile radius using postcode BN43 5FD - The £34 delivery area is within a 22 mile radius) SHOP AT THE SHOWROOM 5000 sq ft Showroom OPEN 7 days a week The Recycled Goods Factory. 44 Chartwell Rd.