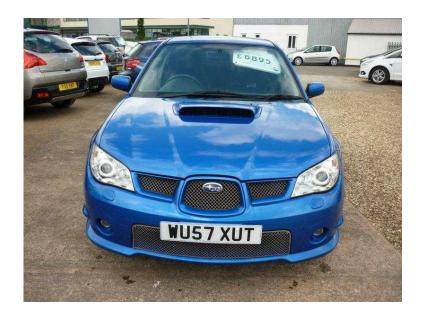

## **Subaru Impreza 2007 (6,895 GBP)**

Location Wales, South Glamorgan https://www.freeadsz.co.uk/x-392952-z

Your Chance to own a rally icon the Subaru Impreza. A family sized saloon with 270bhp to boot. 1 local owner plus Subaru demo, Full main dealer service history with 8 stamps. Build Number 257. Interior comforts include a colour satellite navigation system, air conditioning, privacy glass and electric windows all round. Low rate finance options are available on this vehicle please call and speak to an advisor about this. Any vehicle taken in part exchange. Drive to us today and leave in a new car! ABS, Immobiliser, Alarm, Traction Control, Central Locking, Remote Central Locking, Power Steering, Air Conditioning, Half Leather, Electric Windows, Trip Computer, Electric Mirrors, Multi-function Steering Wheel, Multiple Airbags, Radio, Privacy Glass, MP3 Player, Colour SatNav, Colour Coded