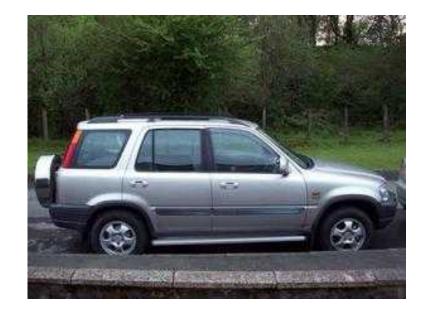

## Honda CR-V 2013 (13,495 GBP)

Location London, London https://www.freeadsz.co.uk/x-393035-z

ABS, Air Bag, Remote Central Locking, Power Steering, Air Conditioning, Cruise Control, Electric Windows, CD Player, Rear Wash/wipe, Electric Mirrors, Cloth