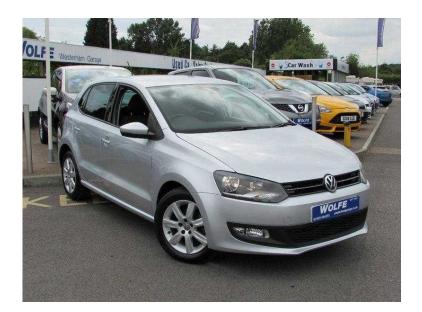

## Volkswagen Polo 2014 (8,280 GBP)

Location London, London https://www.freeadsz.co.uk/x-393037-z

Metallic Silver, 2 owners, Black Cloth interior, Air Conditioning, Manual, Cruise Control, DAB Digital Radio Receiver, Parking Sensors, Rear - Ultrasonic, Audible with Warning Signal, Alloy Wheels, Four 6J x 15 Castille with 185/60 r15 Tyres and Anti-Theft Wheel Bolts, Electric Windows, Front and Rear, Multifunction Computer, Tyre Pressure Indicator, Display Loss in Tyre Pressure, CD Player, Full Size Steel Spare Wheel, Folding rear seats, Remote central locking, Power steering, Multi Device Interface MDI, USB. 5 seats, Ã, £8,280 p/x