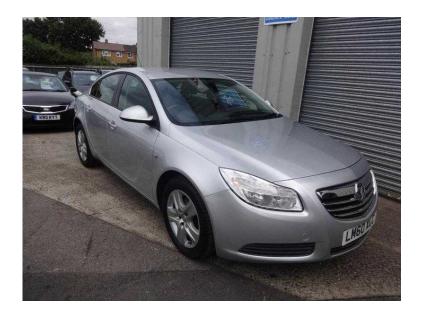

## Vauxhall Insignia 2010 (4,995 GBP)

Location London, London

https://www.freeadsz.co.uk/x-393039-z

GREAT VALUE, Adjustable Steering Column/Wheel - Rake, Air Bags, Air-Conditioning, Alarm, Alloy Wheels 17in, Anti-Lock Brakes, Armrest - Front, Ashtray/Lighter, Central Door Locking - Rear Seat Belts, Clock - Digital, Computer - Driver Information System, Cruise Control, Deadlocks, Electric Windows - Front, Electronic Hand Brake, Stability Programme, Exterior Lighting, Exterior Lighting - Gear Knob Leather, Head Restraints - Rear, Heated Rear Screen, Hill Holder, Immobiliser, In Car Entertainment - Radio/CD/MP3, Mirrors External - Electric, Mirrors External - Electric/Heated, Power Socket - Front, Power-Assisted Steering, Rear Wash/Wipe - Rear Seats - ISOFIX Anchorage Point -Seat Belt Pre-Tensioners. Finished in Metallic Silver Coachwork, Over 50 cars in stock, HPI Checked, VOSA Mileage checked, OVER 50 CARS IN STOCK, PLEASE RING TO ARRANGE A VIEWING, FINANCE ARRANGED, PART EX WELCOME,