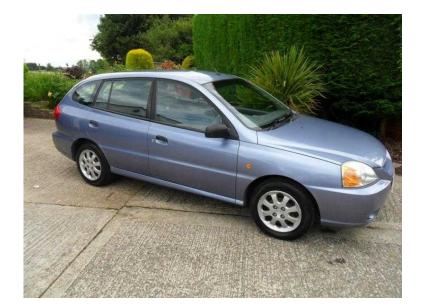

## KIA RIO 1.3 (790 GBP)

Location South East, East Sussex https://www.freeadsz.co.uk/x-393095-z

KIA RIO 1.3 5 door hatchback 2003 (03 Plate) ONLY 42,000 MILES FROM NEW. Power steering, economical, cheap insurance, Stereo CD player, HPI clear certificate. 11 MONTHS MOT, looks and drives superb, any inspection welcome, £790. OR ANY PART EXCHANGE WELCOME. TELEPHONE MERVYN 01323 831774 01323 8317...(click to reveal full phone number) ANYTIME (T) ;