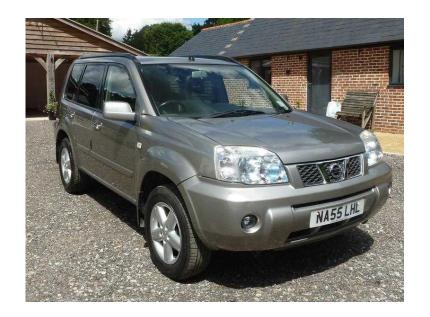

## Nissan X-trail 2005 2.5i SVE5dr low mileage high spec excellent condition (4,295 GBP

South East, East Sussex Location https://www.freeadsz.co.uk/x-393115-z

SAT NAV, PANORAMIC GLASS ROOF, LEATHER INTERIOR, ELECTRIC SEATS, CRUISE CONTROL, HEATED SEATS, ALLOY WHEELS, REMOTE CENTRAL LOCKING, FULL SERVICE HISTORY, METALLIC