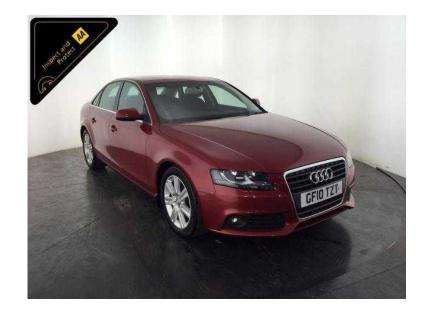

## Audi A4 2010 (60 GBP)

Location **West Midlands, Staffordshire** https://www.freeadsz.co.uk/x-393144-z

Red, INSPECTED BY AA & 3 MONTH AA WARRANTY, 2 owners, Next MOT due 04/04/2017, Last serviced at 111,247 miles, Service history, 5 seats, Audi Main Dealer Service History, Documented Clutch And Flywheel Change At 79,655 Miles, 134 BHP, 12 Months Road Tax Is £30, The Specification Includes: 17" Alloy Wheels, Rear Parking Sensors, Stop/Start Technology, Digital Dual Zone Climate Control, Cruise Control, Digital Display, Cd Stereo System, Voice Control, Bluetooth, 6 Speed Manual Gearbox, Value Financing Options Available, Great Value, Fixed Prices. £6,000 p/x welcome Cruise Control,