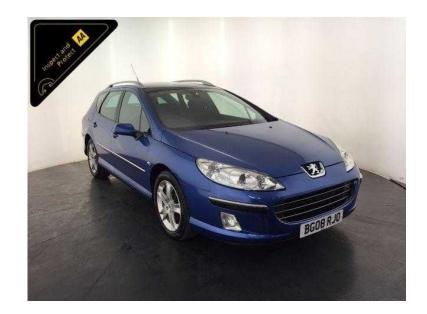

## Peugeot 407 SW 2008 (30 GBP)

Location **West Midlands, West Midlands** https://www.freeadsz.co.uk/x-393339-z

Metallic Blue, Inspected By AA And 3 Month AA Warranty, Next MOT due 02/05/2017, Service history, 5 seats, Service History, The Specification Includes: 17" Alloy Wheels, Digital Dual Climate Control, Cruise Control, CD/MP3 Stereo System, Panoramic Roof With Electric Sunblind, Electric Powerfold Door Mirrors, Automatic/Tiptronic Gearbox.Value Financing Options Available, Great Value, Fixed Prices. £3,000 p/x welcome Cruise