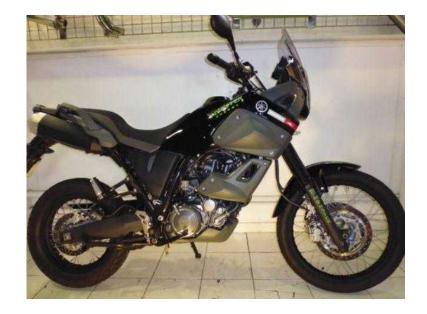

## Yamaha XT 2011 (4,595 GBP)

同 秋 日

网络沙田

Location **Scotland, Kinross-Shire** https://www.freeadsz.co.uk/x-393343-z

YAMAHA XT 660Z TENERE Black, 660 cc, Insurance registered 2011, 1 owner, 3412 miles Email enquiry about this YAMAHA OR email click to contact, Full Service History, One Owner, Adjustable Suspension, As New, sold with 12 months m.o.t. fully serviced, Factory Fitted Immobiliser, £4595, IT YOU WANT A LOW MILEAGE BIKE THAT CAN DO EVERYTHING... THEN THIS IS THE BIKE FOR YOU AND THIS ONE IS LIKE NEW IT'S A CRACKER AND BEAUTIFUL IN BLACK A REALY GREAT EXAMPLE OF A ONE OWNER MACHINE Print-friendly