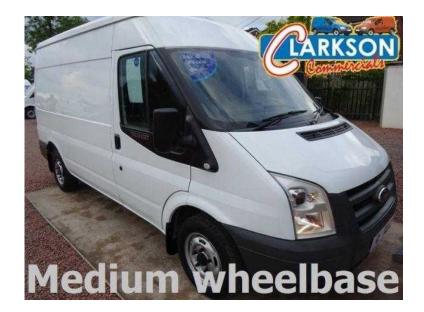

## Ford Transit 2011 (7,750 GBP)

Location **Scotland, Kinross-Shire** https://www.freeadsz.co.uk/x-393401-z

Clarkson Commercials (est 1978) are proud to offer one of the best selling Transit 280 medium wheelbase / medium roof vans, this one is a 2011 '11 reg, one owner, 44000 miles with a full service history. Super straight, super clean with a cast iron history file. Fully HPI checked, fully workshop inspected here on site Another Clarkson Cracker now for the standard stuff All vans fully checked and inspected by our own on site workshops before departure, free drive away warranty, extended 3, 6 12 or 24 month nationwide good quality warranties available. Low cost uk wide delivery (inc all Scottish Islands/Ireland/ Isle of Man etc). No high pressure sales pitch.. the chat & coffee are free. Open 7 days(weekends â??till noon) \*\*Note some of our vans may be fitted with speed limiters\*\* Clarkson Commercials selling outstanding used light commercials since 1978 ps no relation to Jeremy Clarkson Commercials Selling outstanding used vans UK wide since 1978: £7,750