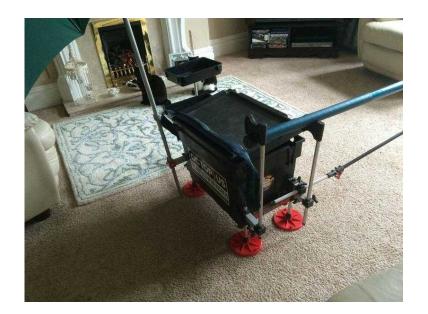

## Shakespeare Fishing tackle box, seatbox with octoplus legs system and accessories

Yorkshire and the Humber, West Yorkshire Location https://www.freeadsz.co.uk/x-393474-z

Shakespeare fishing tackle box, seatbox with octoplus legs system and accessories, 2 side trays, 4 mud feet, brolly connector, 2 pole rest / rod hold 22" long bars and connectors, front extending rod hold arm and rod rest, extending support leg and raise bar to shelf or bait tray - over £150 of accessories. Additional fishing items for sale separately, 8m Mitchell margin carbon pole, reel, nets, brolly etc. contact me for job lot