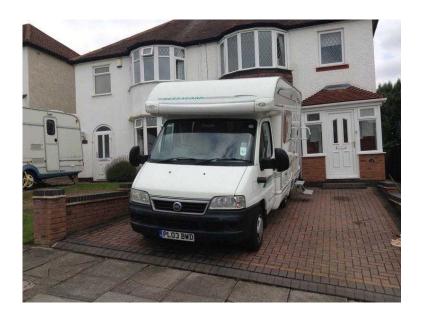

## **Bessecarr E410 Motorhome (5,800 GBP)**

Northern Ireland, County Durham https://www.freeadsz.co.uk/x-393501-z

2 single beds or pull out double bed, swivel front seats, entry step, blow air heating, hot water, leisure battery, four burner gas cooker, grill & oven, fridge, sink & drainer, table, cassette toilet, hand basin & shower, on board water tank, Central locking & electric windows, storage rack on rear. Extra's included sat Nav with rear view camara, t.v, sat box, sat dish with tripod including cables, Kampa Pro Rally Awning, internal windscreen thermal cover blinds. Please leave your mobile number or email for a faster.