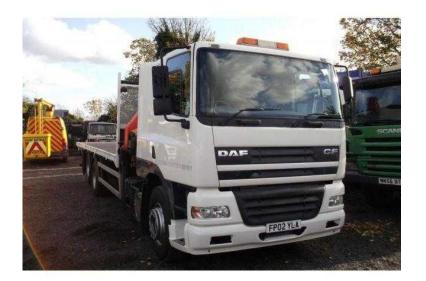

## DAF CF 2003

Location London, London https://www.freeadsz.co.uk/x-393525-z

6x2 extending container body with twist locks, Front mounted PM 36 ton crane with 4 extension. IN STOCK, Stock No: 53 Reg, Year: 2003, Mileage: N/A, £0