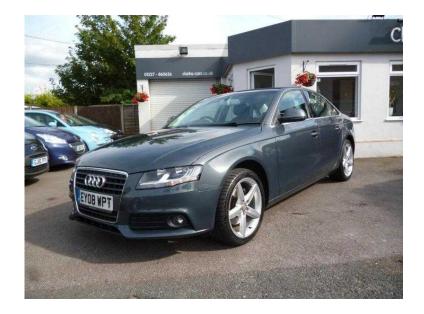

## Audi A4 2008 (7,495 GBP)

Location **South East, Kent** https://www.freeadsz.co.uk/x-393581-z

A stunning A4 with just two owners from new and lots of service history (there are 4 stamps in the service book and we'll be adding another!). This is a high-spec car boasting an array of features including dual zone climate control, reverse parking sensors, 18" 5-spoke alloy wheels, CD player, electric windows front and rear, electric mirrors (with power fold), 6 speed gearbox, auto lights, multi-function steering wheel, remote locking and lots more! There are two keys present. This vehicle comes with: FULL SERVICE, MOT UNTIL MARCH 2017, FULL HPI CHECK, PROFESSIONAL VALET, 3 MONTH RAC WARRANTY WITH THE OPTION TO EXTEND. Finance options are available. Clark's Cars is a family business celebrating its 25th anniversary this year. We are located on the A28 just five miles from Canterbury and easy to reach by car or train. Call us today on 01227 860656 01227 8606...(click to reveal full phone number) to arrange an obligation-free test.