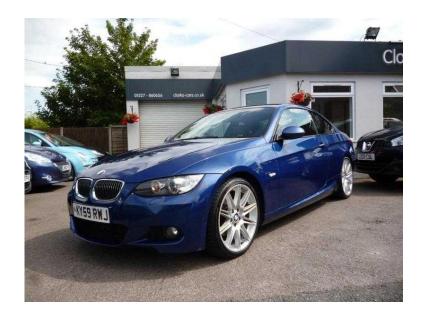

## **BMW 3 Series 2009 (10,995 GBP)**

Location **South East, Kent** https://www.freeadsz.co.uk/x-393952-z

A stunning 3 Series with full BMW service history (there are four stamps in the service book). This is a very high-spec vehicle boasting an array of features including black leather interior with heated seats, reverse parking sensors, multi-function steering wheel, dual zone climate control, alloy wheels, cruise control, CD player, electric windows, electric mirrors, electrically adjustable front seats, 6 speed gearbox and lots more! This vehicle comes with: FULL SERVICE, BRAND NEW MOT, FULL HPI CHECK, PROFESSIONAL VALET, 3 MONTH RAC WARRANTY WITH THE OPTION TO EXTEND. Finance options are available. Clark's Cars is a family business celebrating its 25th anniversary this year. We are located on the A28 just five miles from Canterbury and easy to reach by car or train. Call us today on 01227 860656 01227 8606...(click to reveal full phone number) to arrange an obligation-free test.