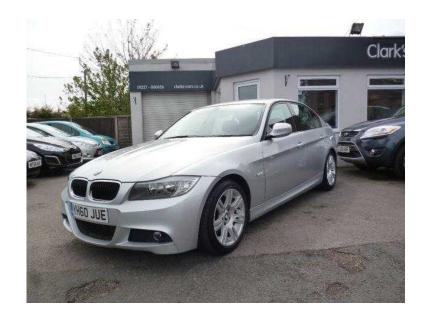

## **BMW 3 Series 2010 (9,495 GBP)**

Location **South East, Kent** https://www.freeadsz.co.uk/x-393954-z

Titanium Silver, Just two owners from new and full BMW service history there are 6 stamps in the service book. £30 per year road tax and amazing average fuel economy 62.8 mpg (according to manufacturer's figures). This is a high spec car! Features include half Alcantara interior, dual zone climate control, alloy wheels, cruise control, 6 speed gearbox, CD player with Bluetooth and MP3 connectivity, electric windows front and rear, electric mirrors, reverse parking sensors and lots more! This vehicle comes with: FULL SERVICE, BRAND NEW MOT, FULL HPI CHECK, PROFESSIONAL VALET, 3 MONTH RAC WARRANTY WITH THE OPTION TO EXTEND. Finance options are available. Clark's Cars is a family business celebrating its 25th anniversary this year. We are located on the A28 just five miles from Canterbury and easy to reach by car or train. Call us today on 01227 860656 01227 8606...(click to reveal full phone number) to arrange an obligation-free test-drive, £9,995 Cruise Control, CD Player, Electric